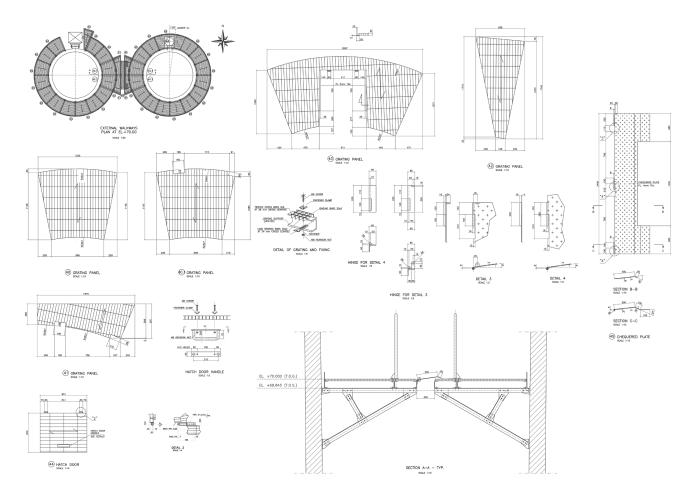

### Foundation

The chimneys are supported in one single octagonal foundation. A single foundation for both chimneys and a simulteneous sliding process generated an important overall cost saving.

## **Concrete shell**

The outer concrete shell is made of 1400 m<sup>3</sup> of concrete and 88 tons of steel reinforcement with the following size:

• 6.5m (bottom), 4.2m (top) of external diameter

• h 130m

## Walkways

4 walkways are installed:

- 2 walkways at EL.+70m
- 2 walkways at EL.+126m

The application of borosilicate eliminated steel liners and steel support structures.

FERBECK INTERNATIONAL