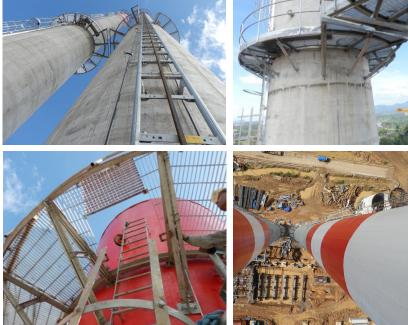

#### Key facts about the chimney

- Completed in 2013
- Concrete chimney
- Twin conical shape
- H 130m
- Outer Ø = 6.5m (bottom), 4.2m (top)
- · Borosilicate blocks on internal windshield surface

The scope of work includes:

## Walkways

4 walkways are installed:

- 2 walkways at EL.+70m
- 2 walkways at EL.+126m

The application of borosilicate eliminated steel liners and steel support structures.

FERBECK INTERNATIONAL