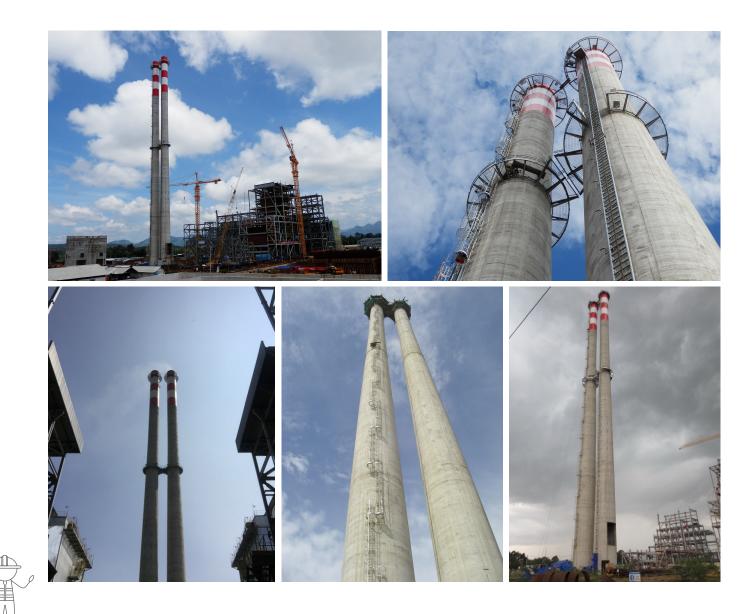

#### Key facts about the chimney

- Completed in 2013
- Concrete chimney
- Twin conical shape
- H 130m
- Outer Ø = 6.5m (bottom), 4.2m (top)
- · Borosilicate blocks on internal windshield surface

The scope of work includes:

### **Overview of the chimney**

This project is part of the 10,000 MW acceleration program stage II involving private sectors, developed specially to cover up the power consumption in South Sumatra, which increased of about 11.3% in the last 5 years.