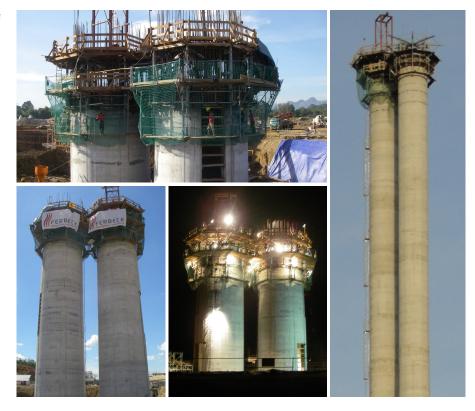

#### Key facts about the chimney

- Completed in 2013
- Concrete chimney
- Twin conical shape
- H 130m
- Outer Ø = 6.5m (bottom), 4.2m (top)
- · Borosilicate blocks on internal windshield surface

The scope of work includes:

## Walkways

4 walkways are installed:

- 2 walkways at EL.+70m
- 2 walkways at EL.+126m

The application of borosilicate eliminated steel liners and steel support structures.

FERBECK INTERNATIONAL

### **Overview of the chimney**

This project is part of the 10,000 MW acceleration program stage II involving private sectors, developed specially to cover up the power consumption in South Sumatra, which increased of about 11.3% in the last 5 years.