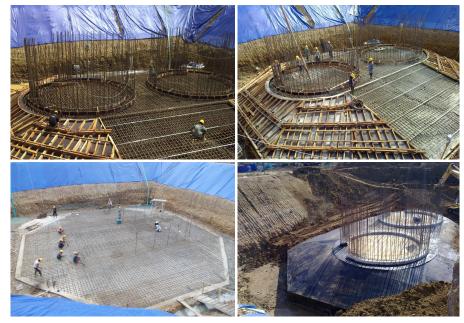

### Foundation

The chimneys are supported in one single octagonal foundation. A single foundation for both chimneys and a simulteneous sliding process generated an important overall cost saving.

## **Concrete shell**

The outer concrete shell is made of 1400 m<sup>3</sup> of concrete and 88 tons of steel reinforcement with the following size:

• 6.5m (bottom), 4.2m (top) of external diameter

• h 130m

The casting is performed with a slipform operating 24/7.