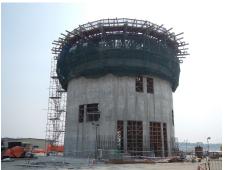

# Fly ash silo

#### **Concrete shell**

- made of 1335m<sup>3</sup> concrete
- 19m of external diameter
- h 37m

The casting is performed with a slipform operating 24/7.

#### Slab and roof

3 slabs are installed inside the structure:

- roof slab at EL.+37.0m
- soffit of silo bottom slab at EL.+13.7m
- operating floor slab at EL.+8.0m