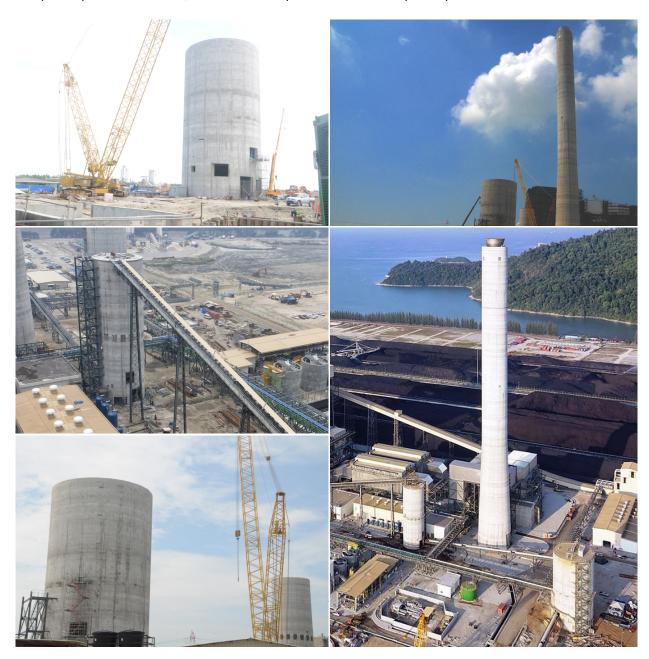

# Manjung 4, Malaysia

Located in Manjung, Perak State, approximately 207km Northeast of Kuala Lumpur. It is the extension of the previous Manjung coal power plant (3x700MW) that went to operation in 2004.

The plant is owned by TNB Janamanjung Sdn Bhd, a subsidiary of Malaysia's state-controlled power generation, transmission, and distribution company Tenaga Nasional Bhd (TNB).

In this power plant, FERBECK has been awarded an EPC contract of a 200 meter-high-concrete chimney by Mudajaya Corporation.

# Overview of the plant

The power plant is the first 1,000 MW ultra-supercritical coal fired power plant in South-East Asia.