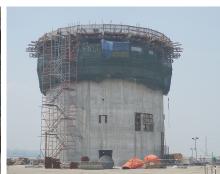

### Key facts about the silo

- Completed in 2013
- Concrete silos
- Fly ash
- H 37m
- Outer Ø = 19m
- Capacity 5,085m<sup>3</sup>
- Bottom ash
- H 39m
- Outer Ø = 12.8m
- Capacity 2,100m<sup>3</sup>

<sup>\*</sup> see Manjung 5 concrete chimney and concrete silo project reports

# Fly ash silo