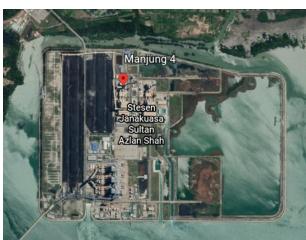

# Manjung 4, Malaysia

Located in Manjung, Perak State, approximately 207km Northeast of Kuala Lumpur. It is the extension of the previous Manjung coal power plant (3x700MW) that went to operation in 2004.

The plant is owned by TNB Janamanjung Sdn Bhd, a subsidiary of Malaysia's state-controlled power generation, transmission, and distribution company Tenaga Nasional Bhd (TNB).

In this power plant, FERBECK has been awarded an EPC contract of a 200 meter-high-concrete chimney by Mudajaya Corporation.