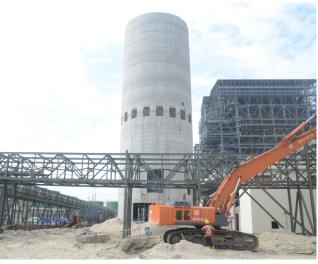

### Key facts about the silo

- Completed in 2013
- Concrete silos
- Fly ash
- H 37m
- Outer Ø = 19m
- Capacity 5,085m<sup>3</sup>
- Bottom ash
- H 39m
- Outer Ø = 12.8m
- Capacity 2,100m<sup>3</sup>

<sup>\*</sup> see Manjung 5 concrete chimney and concrete silo project reports

# Fly ash silo

#### **Concrete shell**

- made of 1335m<sup>3</sup> concrete
- 19m of external diameter
- h 37m

The casting is performed with a slipform operating 24/7.