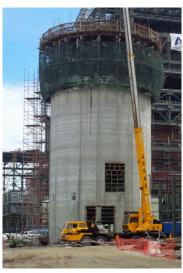

# **Bottom** ash silo

#### **Concrete shell**

- made of 610m3 concrete
- 12.8m of external diameter
- h 39m

The casting is performed with a slipform operating 24/7.

### Slab, walkway and roof

2 slabs and 1 walkway are installed inside the structure:

- roof slab at EL.+38.7m
- walkway at EL.+19.9m
- operating floor slab at EL.+8.0m

I N T E R N A T I O N A L Lizmontagens Thermal Technologies Group