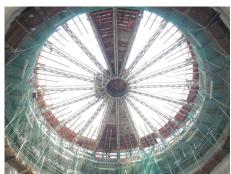

#### **Concrete shell**

- made of 1335m<sup>3</sup> concrete
- 19m of external diameter
- h 37m

The casting is performed with a slipform operating 24/7.

#### Slab and roof

3 slabs are installed inside the structure:

- roof slab at EL.+37.0m
- soffit of silo bottom slab at EL.+13.7m
- operating floor slab at EL.+8.0m